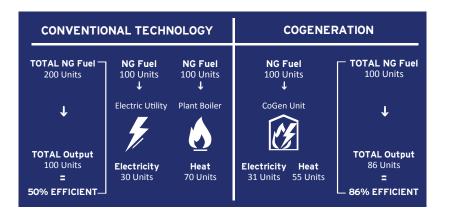

#### WHAT IS CHP/COGENERATION?

The process of generating electricity also generates heat. In traditional power plants that heat is treated as a by-product and allowed to go to waste.

On-site CHP systems are much more efficient. They generate electricity and capture the heat, using it as a source for hot water, heating and even cooling.